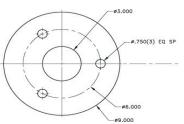

## Notes:

- Round, steel, seamless, Wall thickness 14-gauge (.065")
- Nominal dimensions:
- O.D. 3.04"
- I.D. 2.88″
  - Available in 8', 10', 12' and custom lengths
- Flange Bases
  - 1/4" steel plate with slots for anchor bolts
    - Round 9" diameter (3 anchor bolt attachment)
      - Square 9" square (4 anchor bolt attachment)

## • **Decorative Covers** (Optional)

- Steel decorative covers attach to flange base (round or square)
- Anchor Bolt Set (Optional)
- Consists of hex nut, washer and anchor bolt (3/8" diameter X 9 1/2" long with 1 1/4" thread)
- Hand Hole (Optional)
- For flange base attachment only, hand
- hole is 12" above base with gasket and cover
- Installation (consult local building code)
- Direct burial typically 2-feet set in concrete
- Flange base mounts to concrete footing
- Templates consult factory