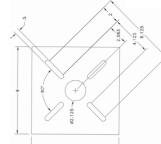

## Notes:

- Round, steel, seamless, Wall thickness 14-gauge (.065")
- Nominal dimensions:
- O.D. 3.04"
- I.D. 2.88″
  - Available in 8', 10', 12' and custom lengths
- Flange Bases
  - 1/4" steel plate with slots for anchor bolts
    - Round 9" diameter (3 anchor bolt attachment)
      - Square 9" square (4 anchor bolt attachment)

## • **Decorative Covers** (Optional)

- Steel decorative covers attach to flange base (round or square)
- Anchor Bolt Set (Optional)
- Consists of hex nut, washer and anchor bolt (3/8" diameter X 9 1/2" long with 1 1/4" thread)
- Hand Hole (Optional)
- For flange base attachment only, hand
- hole is 12" above base with gasket and cover
- Installation (consult local building code)
- Direct burial typically 2-feet set in concrete
- Flange base mounts to concrete footing
- Templates consult factory