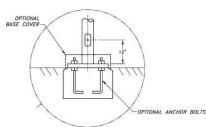

## Notes:

- Round, steel, seamless, Wall thickness 14-gauge (.065")
- Nominal dimensions:
- O.D. 3.04"
- I.D. 2.88″
  - Available in 8', 10', 12' and custom lengths
- Flange Bases
  - 1/4" steel plate with slots for anchor bolts
    - Round 9" diameter (3 anchor bolt attachment)
      - Square 9" square (4 anchor bolt attachment)

## • **Decorative Covers** (Optional)

- Steel decorative covers attach to flange base (round or square)
- Anchor Bolt Set (Optional)
- Consists of hex nut, washer and anchor bolt (3/8" diameter X 9 1/2" long with 1 1/4" thread)
- Hand Hole (Optional)
- For flange base attachment only, hand
- hole is 12" above base with gasket and cover
- Installation (consult local building code)
- Direct burial typically 2-feet set in concrete
- Flange base mounts to concrete footing
- Templates consult factory