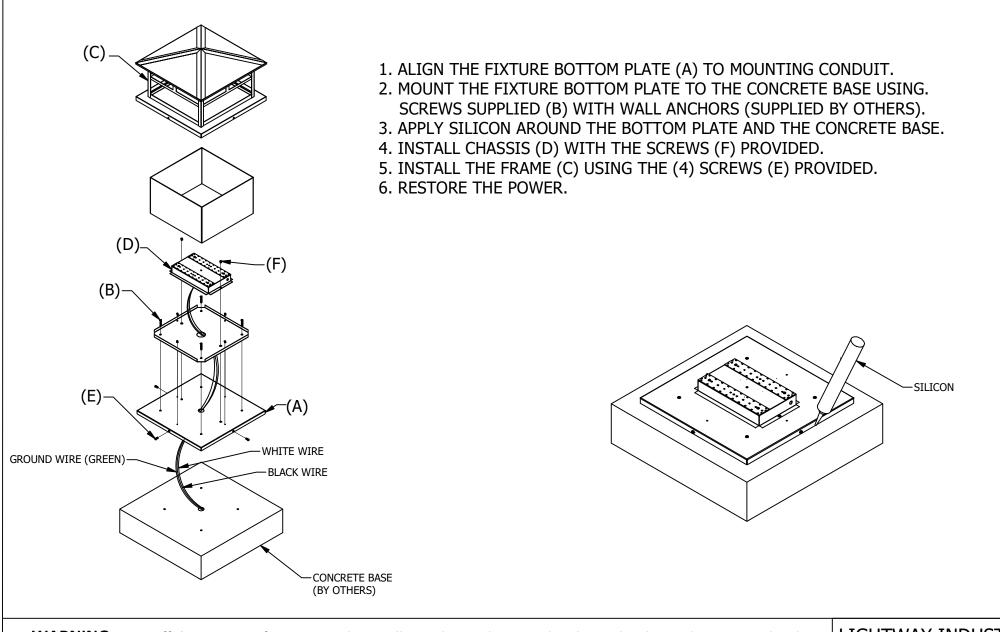

| 1. WARNING - Turn off the power. Before starting the installation, locate the circuit breaker in the electrical circuit panel and          | LIGHTWAY INDUSTRIES             |             |                  |     |
|--------------------------------------------------------------------------------------------------------------------------------------------|---------------------------------|-------------|------------------|-----|
| switch the circuit off. Turning off the light is not sufficient to prevent electrical shock.                                               | VALENCIA CA 91355               |             |                  |     |
| 2. Remove the old fixture. If you are replacing an existing fixture, remove all components of the old fixture (cover, mounting plate,      |                                 |             |                  |     |
| etc), remove the old wire connectors, and expose the supply wiring from the electrical box.                                                | INSTAL                          | LATION 🔤    | <sup>вү</sup> М. |     |
| 3. <b>Connect the wires</b> . Use a wire stripper to remove the protective coating of the wires. Connect the grounding wire (green or bare | INSTRU                          |             | ROA              | 4   |
| copper wire) from the electrical box to the green wire of the fixture. Connect the white wire from the electrical box to the white         | DESCRIPTION<br>CMDB-INSTL-INSTR |             |                  |     |
| wire of the fixture. Connect the black wire from the electrical box to the black wire(s) of the fixture.                                   |                                 |             |                  |     |
| 4. <b>IMPORTANT</b> . Use only UL Listed connectors and tape to complete the installation. Carefully read and follow any additional        |                                 |             |                  |     |
| installation instructions provided in this shoot                                                                                           |                                 | PART NUMBER | R                | .EV |
|                                                                                                                                            | 4/29/2019                       | 62-237-00-  | -R               | 0   |