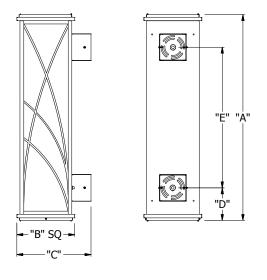

|         | RBSW-16 | RBSW-24 | RBSW-32 |
|---------|---------|---------|---------|
| DIM "A" | 16"     | 24"     | 32"     |
| DIM "B" | 7"      | 9"      | 9"      |
| DIM "C" | 9"      | 11.5"   | 11-1/2" |
| DIM "D" | 4"      | 5"      | 5-1/8"  |
| DIM "E" | 8"      | 14"     | 22"     |