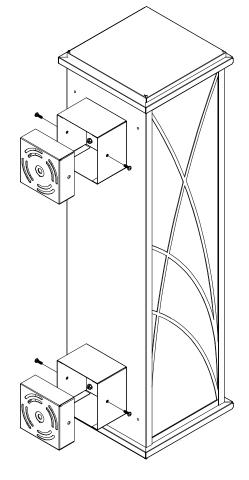

- 1. For proper installation, have a qualified electrician install this product.
- 2. Expose the supply wiring from the outlet (J Box) box.
- 3. Run the supply wiring out of the outlet box (J Box).
- 4. Attach the mounting box to the outlet box (J Box) using mounting screws.
- 5. Connect the wires:
- 6. Connect the grounding wire (green of bare copper) from the supply circuit to the green wire(s) from the fixture.
- 7. Connect the white wire from the fixture to the white wire(s) of the supply circuit.
- 8. Connect the black wire from the fixture to the black wire(s) of the supply circuit.
- Attach the chassis assembly to the mounting box using the screws provided.