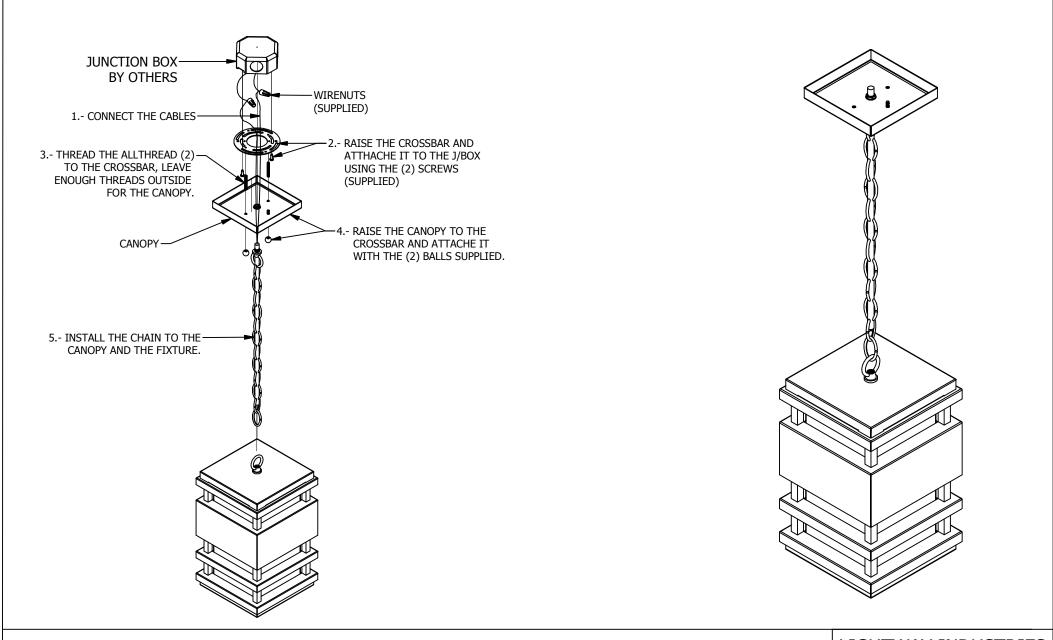

| 1. WARNING - Turn off the power. Before starting the installation, locate the circuit breaker in the electrical circuit panel and          | LIGHTV            | VAY INDUS   | TRI | ES |
|--------------------------------------------------------------------------------------------------------------------------------------------|-------------------|-------------|-----|----|
| switch the circuit off. Turning off the light is not sufficient to prevent electrical shock.                                               | VALENCIA CA 91355 |             |     |    |
| 2. Remove the old fixture. If you are replacing an existing fixture, remove all components of the old fixture (cover, mounting plate,      |                   | BV          |     |    |
| etc), remove the old wire connectors, and ex