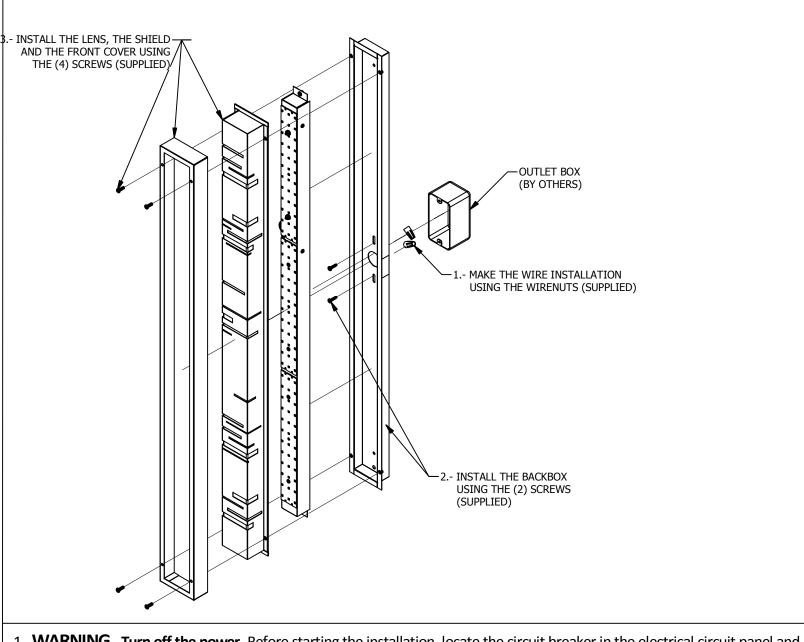

| . <b>WARNING</b> - <b>Turn on the power.</b> Before starting the installation, locate the circuit breaker in the electrical circuit panel and |                                  | SIRIES                  |
|-----------------------------------------------------------------------------------------------------------------------------------------------|----------------------------------|-------------------------|
| witch the circuit off. Turning off the light is not sufficient to prevent electrical shock.                                                   | VALENCIA CA 9135                 | 5                       |
| opper wire) from the electrical box to the green wire of the fixture. Connect the white wire from the electrical box to the white $\Box$      | INSTALLATION<br>INSTRUCTIONS     | <sup>вү</sup> М.<br>ROA |
|                                                                                                                                               | DESCRIPTION<br>NEBW-INSTL-INSTR. |                         |
| nstallation instructions provided in this sheet                                                                                               | DATE PART NUMBER 62-248-0        | 0 0                     |