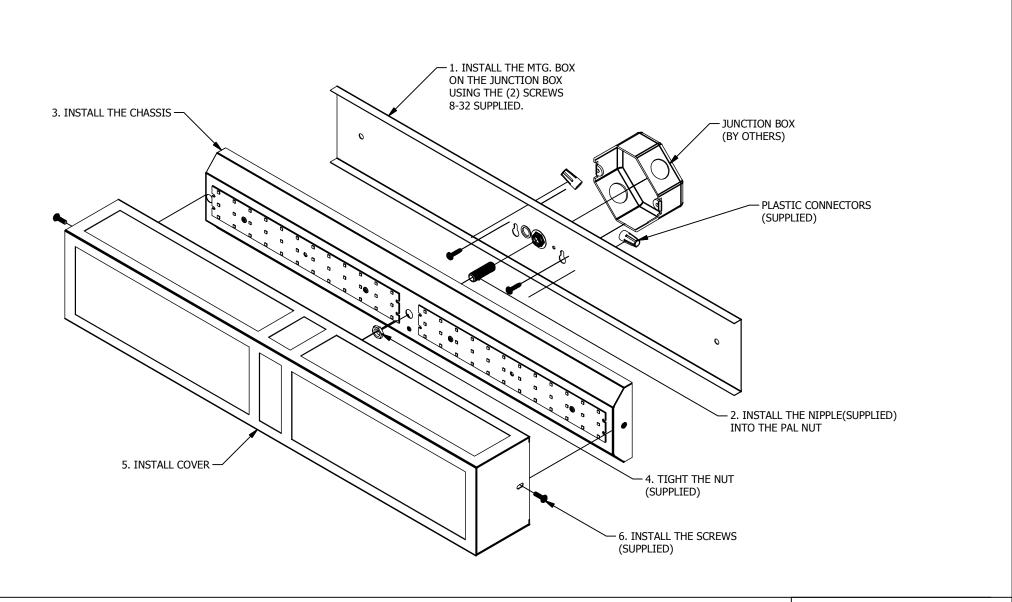

| 1. WARNING - Turn off the power. Before starting the installation, locate the circuit breaker in the electrical circuit panel and                                                                                                                                             | LIGHTV            | vay indus              | STRI | [ES |
|-------------------------------------------------------------------------------------------------------------------------------------------------------------------------------------------------------------------------------------------------------------------------------|-------------------|------------------------|------|-----|
| switch the circuit off. Turning off the light is not sufficient to prevent electrical shock.                                                                                                                                                                                  | VALENCIA CA 91355 |                        |      |     |
| 2. <b>Remove the old fixture.</b> If you are replacing an existing fixture, remove all components of the old fixture (cover, mounting plate,                                                                                                                                  | TNICTAL           |                        | BY   |     |
| etc), remove the old wire connectors, and expose the supply wiring from the electrical box.                                                                                                                                                                                   |                   | LATION                 | М.   |     |
| 3. <b>Connect the wires</b> . Use a wire stripper to remove the protective coating of the wires. Connect the grounding wire (green or bare copper wire) from the electrical box to the green wire of the fixture. Connect the white wire from the electrical box to the white | INSTRU            | JCTIONS                | RO   | A   |
| wire of the fixture. Connect the black wire from the electrical box to the black wire(s) of the fixture.                                                                                                                                                                      | DESCRIPTION       |                        |      |     |
| 4. <b>IMPORTANT</b> . Use only <i>UL Listed</i> connectors and tape to complete the installation. Carefully read and follow any additional                                                                                                                                    |                   | LED-24"/48"(ETSV-ETOV) |      |     |
| installation instructions provided in this sheet.                                                                                                                                                                                                                             |                   | PART NUMBER            | F    | REV |
|                                                                                                                                                                                                                                                                               | 8/1/2014          | 62-124-01              | 1    | 0   |