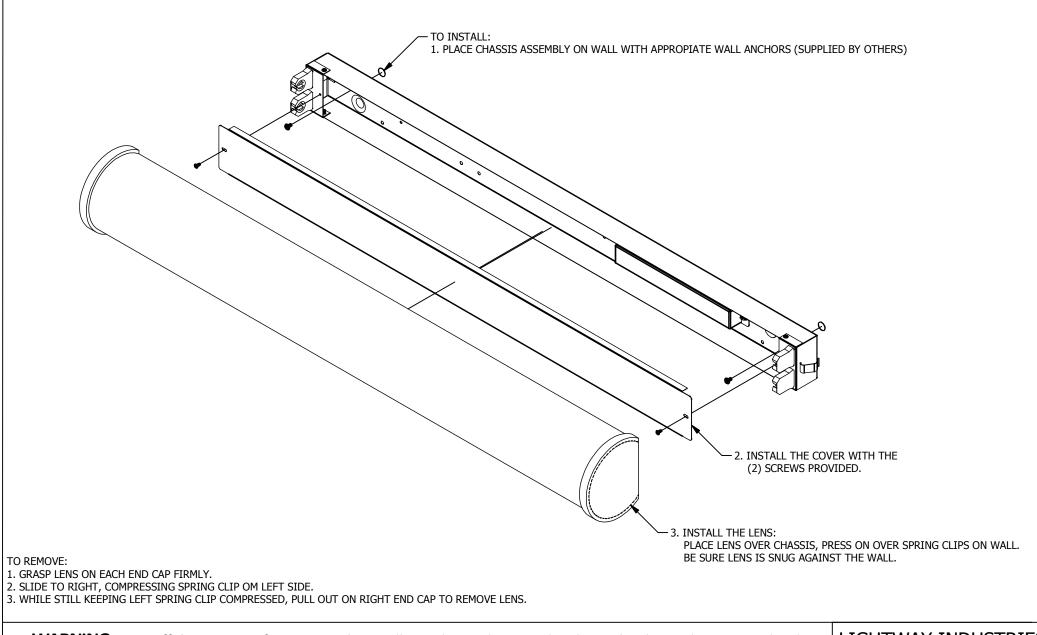

| GRASP LE | ENS |
|----------|-----|
| CLIDE TO |     |

| 1. WARNING - Turn off the power. Before starting the installation, locate the circuit breaker in the electrical circuit panel and                                                                                                           | LIGHTWAY INDU                         | JSTRIES           |  |
|---------------------------------------------------------------------------------------------------------------------------------------------------------------------------------------------------------------------------------------------|---------------------------------------|-------------------|--|
| switch the circuit off. Turning off the light is not sufficient to prevent electrical shock.                                                                                                                                                |                                       | VALENCIA CA 91355 |  |
| 2. <b>Remove the old fixture.</b> If you are replacing an existing fixture, remove all components of the old fixture (cover, mounting plate, etc), remove the old wire connectors, and expose the supply wiring from the electrical box.    | INSTALLATION                          | BY                |  |
| 3. <b>Connect the wires</b> . Use a wire stripper to remove the protective coating of the wires. Connect the grounding wire (green or bare                                                                                                  | INSTRUCTIONS                          | M.<br>ROA         |  |
| copper wire) from the electrical box to the green wire of the fixture. Connect the white wire from the electrical box to the white wire of the fixture. Connect the black wire from the electrical box to the black wire(s) of the fixture. |                                       |                   |  |
| 4. <b>IMPORTANT</b> . Use only <i>UL Listed</i> connectors and tape to complete the installation. Carefully read and follow any additional                                                                                                  | LAGV-VANITY-INSTRUCTIONS              |                   |  |
| installation instructions provided in this sheet.                                                                                                                                                                                           | DATE PART NUMBER<br>3/22/2016 62-191- | 00 0              |  |