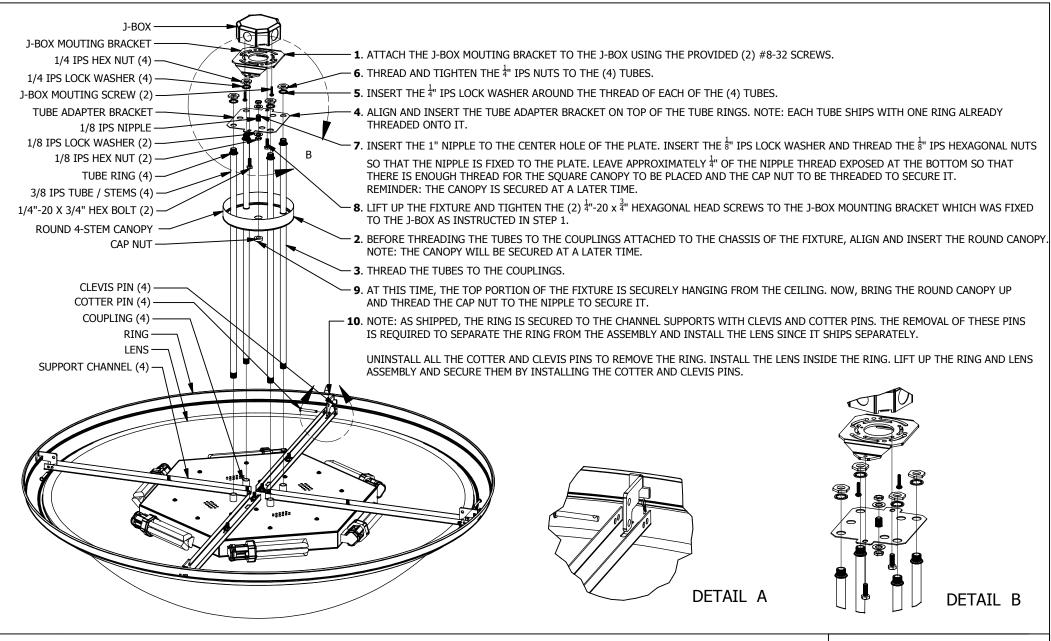

| 1. WARNING - Turn off the power. Before starting the installation, locate the circuit breaker in the electrical circuit panel and                                                                                                                                                                                                                                                                                                                                                                            | LIGHTWA                           | AY INDUS               | STRIES   |
|--------------------------------------------------------------------------------------------------------------------------------------------------------------------------------------------------------------------------------------------------------------------------------------------------------------------------------------------------------------------------------------------------------------------------------------------------------------------------------------------------------------|-----------------------------------|------------------------|----------|
| switch the circuit off. Turning off the light is not sufficient to prevent electrical shock.                                                                                                                                                                                                                                                                                                                                                                                                                 | VALENCIA CA 91355                 |                        |          |
| <b>Remove the old fixture.</b> If you are replacing an existing fixture, remove all components of the old fixture (cover, mounting plate,), remove the old wire connectors, and expose the supply wiring from the electrical box.<br><b>Connect the wires</b> . Use a wire stripper to remove the protective coating of the wires. Connect the grounding wire (green or bare per wire) from the electrical box to the green wire of the fixture. Connect the white wire from the electrical box to the white | INSTALLA<br>INSTRUC               |                        | BY<br>RL |
| wire of the fixture. Connect the black wire from the electrical box to the black wire(s) of the fixture.<br>4. <b>IMPORTANT</b> . Use only UL Listed connectors and tape to complete the installation. Carefully read and follow any additional                                                                                                                                                                                                                                                              | DESCRIPTION<br>INSTL-INST-MONH-4S |                        |          |
| installation instructions provided in this sheet.                                                                                                                                                                                                                                                                                                                                                                                                                                                            | DATE PAR<br>1/23/2015             | RT NUMBER<br>62-175-00 | 0 0      |