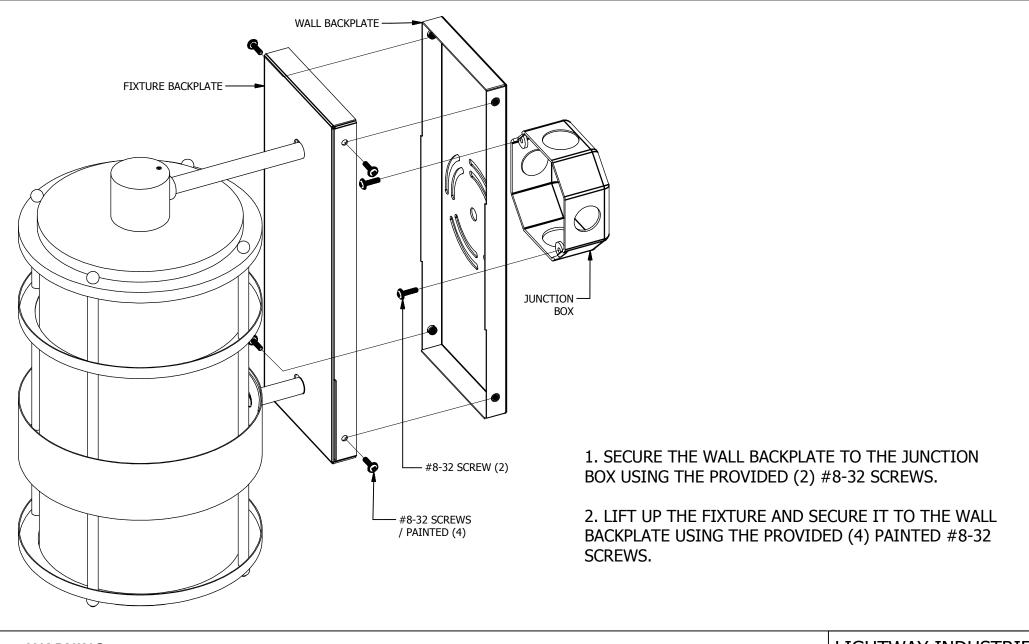

| 1. WARNING - Turn off the power. Before starting the installation, locate the circuit breaker in the electrical circuit panel and                                                                                                           | LIGHIWAY INDUSTRIES |                          |         | ES      |
|---------------------------------------------------------------------------------------------------------------------------------------------------------------------------------------------------------------------------------------------|---------------------|--------------------------|---------|---------|
| switch the circuit off. Turning off the light is not sufficient to prevent electrical shock.