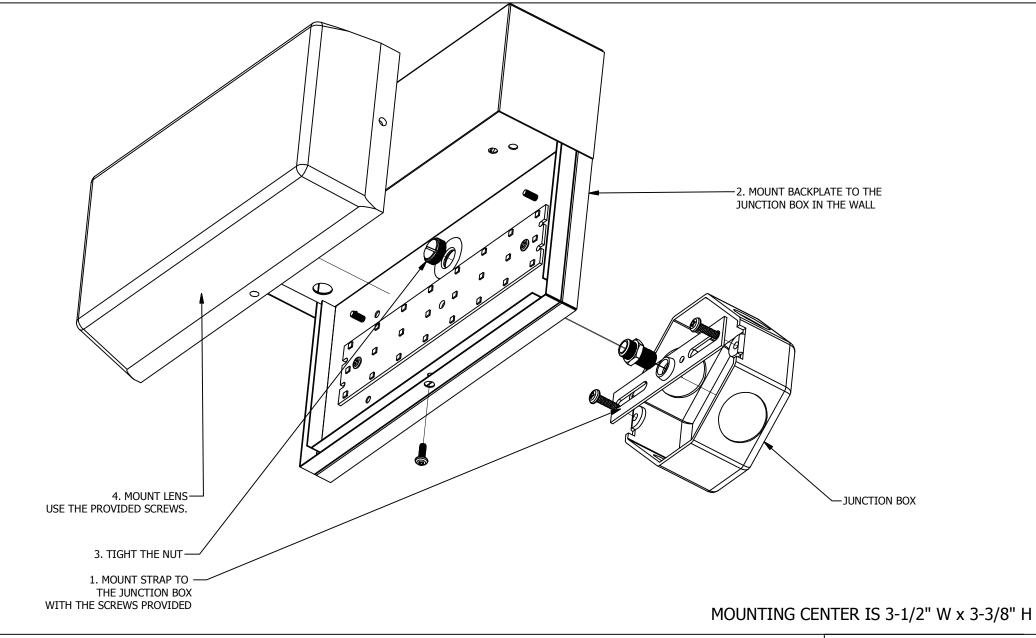

| switch the circuit off. <i>Turning off the light is not sufficient to prevent electrical shock</i> .<br>2. <b>Remove the old fixture.</b> If you are replacing an existing fixture, remove all components of the old fixture (cover, mounting plate, etc), remove the old wire connectors, and expose the supply wiring from the electrical box.<br>3. <b>Connect the wires</b> . Use a wire stripper to remove the protective coating of the wires. Connect the grounding wire (green or bare copper wire) from the electrical box to the green wire of the fixture. Connect the white wire from the electrical box to the white wire of the fixture. Connect the black wire from the electrical box to the white wire of the fixture. Connect the black wire from the electrical box to the white wire of the fixture.<br>4. <b>IMPORTANT</b> . Use only <i>UL Listed</i> connectors and tape to complete the installation. Carefully read and follow any additional installation instructions provided in this short. | LIGHTWAY INDUSTRIES<br>VALENCIA CA 91355                                                |                  |                  |   |
|--------------------------------------------------------------------------------------------------------------------------------------------------------------------------------------------------------------------------------------------------------------------------------------------------------------------------------------------------------------------------------------------------------------------------------------------------------------------------------------------------------------------------------------------------------------------------------------------------------------------------------------------------------------------------------------------------------------------------------------------------------------------------------------------------------------------------------------------------------------------------------------------------------------------------------------------------------------------------------------------------------------------------|-----------------------------------------------------------------------------------------|------------------|------------------|---|
|                                                                                                                                                                                                                                                                                                                                                                                                                                                                                                                                                                                                                                                                                                                                                                                                                                                                                                                                                                                                                          |                                                                                         | LATION<br>CTIONS | <sup>вү</sup> JD | ) |
|                                                                                                                                                                                                                                                                                                                                                                                                                                                                                                                                                                                                                                                                                                                                                                                                                                                                                                                                                                                                                          | DESCRIPTION<br>SDWW-INTL-INSTRUCTIONS<br>DATE PART NUMBER REV<br>11/16/2018 62-228-00 0 |                  |                  |   |